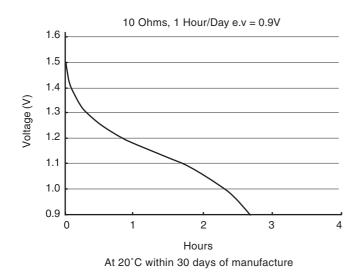

#### **Typical Service Life:**

| Discharge  | Discharge | End Point | Service |
|------------|-----------|-----------|---------|
| Resistance | Condition | Voltage   | Life    |
| 10 Ohms    | 1 Hr/ Day | 0.9V      |         |