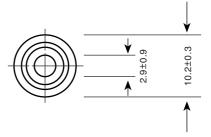

## **DATA SHEET**

| NO MERCURY ADDED   | O MERCURY ADDED                                                                                                   |  |  |
|--------------------|-------------------------------------------------------------------------------------------------------------------|--|--|
| Description        | : Heavy Duty Battery, AAA Size<br>: Carbon Zinc<br>: 1.5 Volts<br>: ø10.5 mm x 44.5 mm                            |  |  |
| Chemical System    |                                                                                                                   |  |  |
| Nominal Voltage    |                                                                                                                   |  |  |
| Nominal Dimensions |                                                                                                                   |  |  |
| Terminals          | : Protruded positive (+) and flat negative (-) contacts                                                           |  |  |
| Jacket             | : Printed PVC shrink sleeve                                                                                       |  |  |
| Applications       | : All electronic devices, e.g. toys, data banks, audio appliances, calculators, remote controls, paging machines. |  |  |
| Warranty Period    | : 36 months                                                                                                       |  |  |
| Average Weight     | : 8.5g                                                                                                            |  |  |

# Model No.: GP24E

Unit: mm

The information (subject to change without prior notice) contained in this document is for reference only and should not be used as a basis for product guarantee or warranty. For applications other than those described here, please consult your nearest GP Sales and Marketing Office or Distributors.