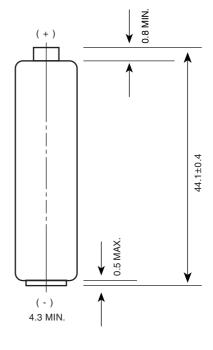

## **DATA SHEET**

| NO MERCURY ADDED   | O MERCURY ADDED                                                                                                   |  |  |
|--------------------|-------------------------------------------------------------------------------------------------------------------|--|--|
| Description        | : Heavy Duty Battery, AAA Size<br>: Carbon Zinc<br>: 1.5 Volts<br>: ø10.5 mm x 44.5 mm                            |  |  |
| Chemical System    |                                                                                                                   |  |  |
| Nominal Voltage    |                                                                                                                   |  |  |
| Nominal Dimensions |                                                                                                                   |  |  |
| Terminals          | : Protruded positive (+) and flat negative (-) contacts                                                           |  |  |
| Jacket             | : Printed PVC shrink sleeve                                                                                       |  |  |
| Applications       | : All electronic devices, e.g. toys, data banks, audio appliances, calculators, remote controls, paging machines. |  |  |
| Warranty Period    | : 36 months                                                                                                       |  |  |
| Average Weight     | : 8.5g                                                                                                            |  |  |

# Model No.: GP24E

Unit: mm

The information (subject to change without prior notice) contained in this document is for reference only and should not be used as a basis for product guarantee or warranty. For applications other than those described here, please consult your nearest GP Sales and Marketing Office or Distributors.