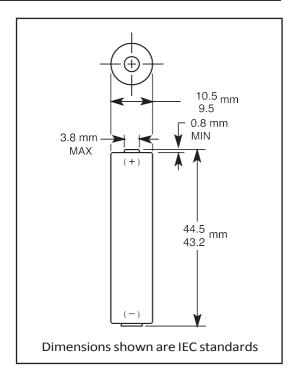

## Size: AAA (LR03)

Alkaline-Manganese Dioxide Battery

| DURACELL® ULTRA POWER       |                                            |
|-----------------------------|--------------------------------------------|
| Nominal voltage             | 1.5 V                                      |
| Impedance                   | 114 m-ohm @ 1 kHz                          |
| Typical weight              | 11 g (0.4 oz)                              |
| Typical volume              | 3.5 cm <sup>3</sup> (0.2 in <sup>3</sup> ) |
| Terminals                   | Flat                                       |
| Storage temperature range   | 5ºC to 30ºC (41ºF to 86ºF)                 |
| Operating temperature range | -20°C to 54°C (-4°F to 130°F)              |
| Designation                 | IEC: LR03                                  |